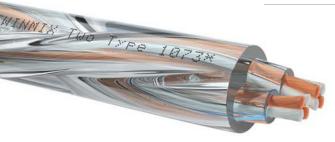

# XXL® SERIES 100 /

Das XXL<sup>®</sup> Series 100 ist ein NF-Kabel aus reinem Silber, das auf der konsequenten Weiterentwicklung der HPOCC<sup>®</sup>-Kupfertechnologie basiert. Massive HPOCC<sup>®</sup> Silberleiter (2 x 0,65 mm) in symmetrischer Anordnung erzeugen eine noch nie gehörte Brillanz mit einer enormen Detailtreue. Um das Phänomen der mechanischen Schwingungen zu unterdrücken, wurden führ PE-Röhren in die Drillung eingearbeitet. Eine Teflon<sup>®</sup>-Folie sorgt für einen stabilen Mantel. Eine Aluminiumfolie und eine hochdichte Schirmung aus versilberten Drähten schützen vor hochfrequenten Einstrahlungen.

The XXL<sup>®</sup> Series 100 interconnect cable made of pure silver is based on the consequent development of the HPOCC<sup>®</sup> coppertechnology. Massive HPOCC<sup>®</sup> silver conductors (2 x 0.65 mm) in a symmetric layout produce previously unheard-of brilliance and sonic fidelity. To suppress mechanical vibrations, five PE tubes were worked into the structure. A foil made of Teflon<sup>®</sup> provides a stable coating. An aluminium foil and a shielding of silver-plated wires protect the signal from high-frequence.