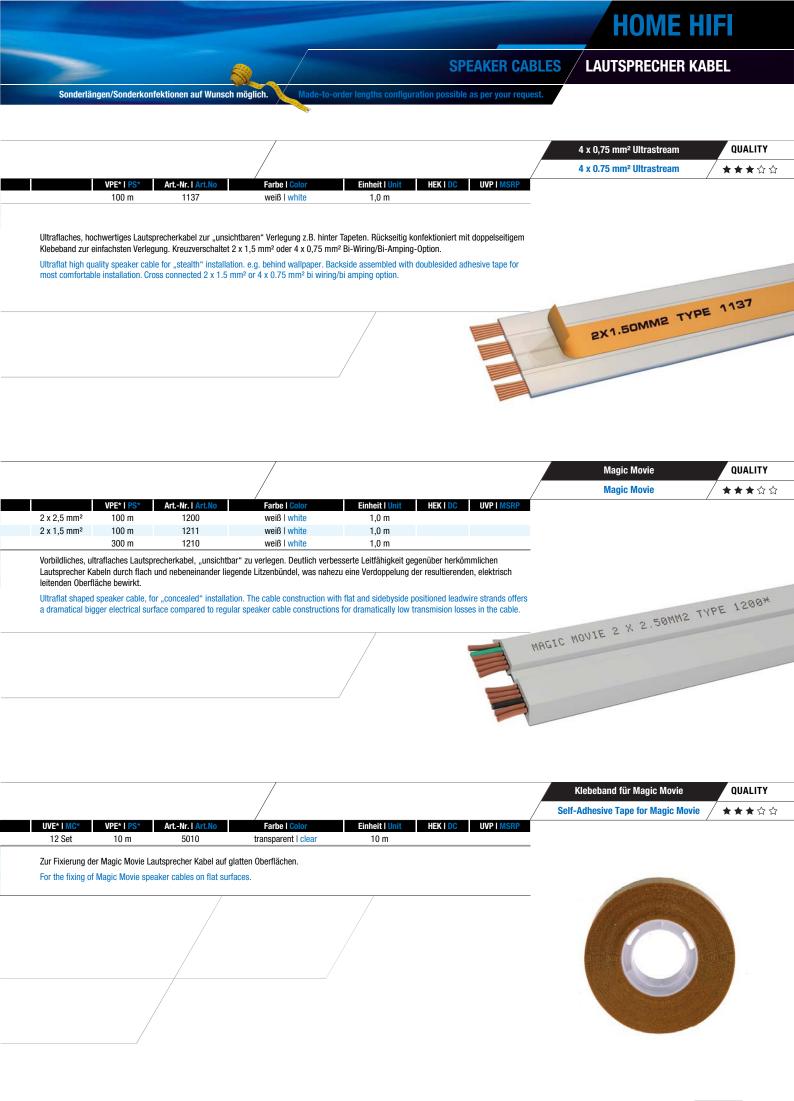

#### HOME HIFI EQUIPMENT

XXL.SERIES 100 HPOCC

INTERCONNECT MASTERSET / NF MA

Sonderlängen/Sonderkonfektionen auf Wunsch möglich.

er lengths configuration possible as per your request

**NF MASTERSET** 

QUALITY

# XXL® SERIES 100 /

Das XXL<sup>®</sup> Series 100 ist ein NF-Kabel aus reinem Silber, das auf der konsequenten Weiterentwicklung der HPOCC<sup>®</sup>-Kupfertechnologie basiert. Massive HPOCC<sup>®</sup> Silberleiter (2 x 0,65 mm) in symmetrischer Anordnung erzeugen eine noch nie gehörte Brillanz mit einer enormen Detailtreue. Um das Phänomen der mechanischen Schwingungen zu unterdrücken, wurden führ PE-Röhren in die Drillung eingearbeitet. Eine Teflon<sup>®</sup>-Folie sorgt für einen stabilen Mantel. Eine Aluminiumfolie und eine hochdichte Schirmung aus versilberten Drähten schützen vor hochfrequenten Einstrahlungen.

The XXL<sup>®</sup> Series 100 interconnect cable made of pure silver is based on the consequent development of the HPOCC<sup>®</sup> coppertechnology. Massive HPOCC<sup>®</sup> silver conductors (2 x 0.65 mm) in a symmetric layout produce previously unheard-of brilliance and sonic fidelity. To suppress mechanical vibrations, five PE tubes were worked into the structure. A foil made of Teflon<sup>®</sup> provides a stable coating. An aluminium foil and a shielding of silver-plated wires protect the signal from high-frequence.