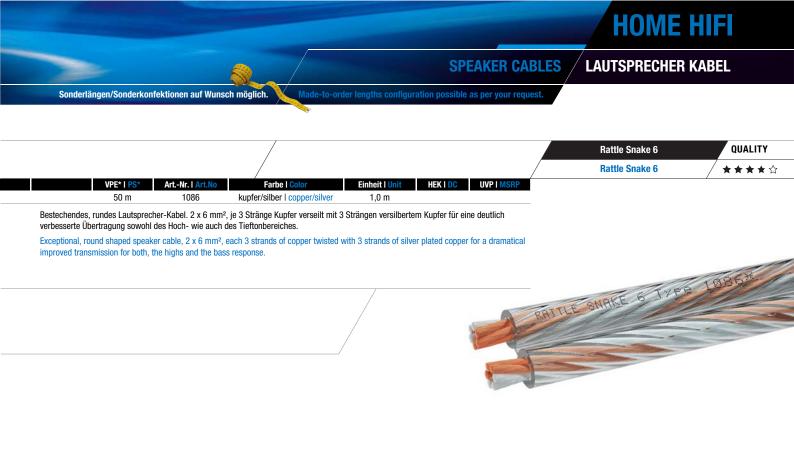

eftonbereiches. | rängen versilberten   | ı Kupfer für eine d | leutlich     |
|           |                |            | and shaped speaker cal mission for both, the high |                 | h 3 strands of copper twisted with<br>sponse.                  | n 3 strands of silver | plated copper for   | a dramatical |
| TWINNES D | THE TYPE 1071* |            |                                                   |                 |                                                                |                       |                     |              |
|           | Control of the |            |                                                   |                 | Nett 2002                                                      |                       |                     |              |



|  |            |                 |                               |                |          |            | Rattle Snak | e 3   | QUALITY       |
|--|------------|-----------------|-------------------------------|----------------|----------|------------|-------------|-------|---------------|
|  |            |                 |                               |                |          | ,          | Rattle Snak | e 3 / | <b>★★★</b> ★☆ |
|  | VPE*   PS* | ArtNr.   Art.No | Farbe   Color                 | Einheit I Unit | HEK I DC | UVP I MSRP |             |       |               |
|  | 100 m      | 1085            | kupfer/silber   copper/silver | 1,0 m          |          |            |             |       |               |
|  | 250 m      | 101085          | kupfer/silber   copper/silv