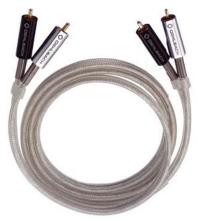

# XXL® SERIES 100 /

Das XXL<sup>®</sup> Series 100 ist ein NF-Kabel aus reinem Silber, das auf der konsequenten Weiterentwicklung der HPOCC<sup>®</sup>-Kupfertechnologie basiert. Massive HPOCC<sup>®</sup> Silberleiter (2 x 0,65 mm) in symmetrischer Anordnung erzeugen eine noch nie gehörte Brillanz mit einer enormen Detailtreue. Um das Phänomen der mechanischen Schwingungen zu unterdrücken, wurden führ PE-Röhren in die Drillung eingearbeitet. Eine Teflon<sup>®</sup>-Folie sorgt für einen stabilen Mantel. Eine Aluminiumfolie und eine hochdichte Schirmung aus versilberten Drähten schützen vor hochfrequenten Einstrahlungen.

The XXL<sup>®</sup> Series 100 interconnect cable made of pure silver is based on the consequent development of the HPOCC<sup>®</sup> coppertechnology. Massive HPOCC<sup>®</sup> silver conductors (2 x 0.65 mm) in a symmetric layout produce previously unheard-of brilliance and sonic fidelity. To suppress mechanical vibrations, five PE tubes were worked into the structure. A foil made of Teflon<sup>®</sup> provides a stable coating. An aluminium foil and a shielding of silver-plated wires protect the signal from high-frequence.