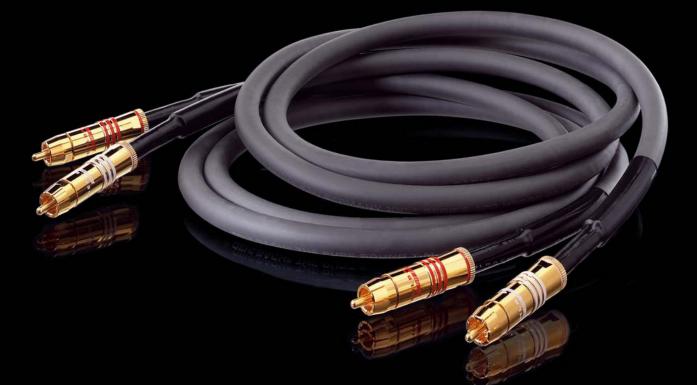

# XXL® SERIES 100 /

Das XXL<sup>®</sup> Series 100 ist ein NF-Kabel aus reinem Silber, das auf der konsequenten Weiterentwicklung der HPOCC<sup>®</sup>-Kupfertechnologie basiert. Massive HPOCC<sup>®</sup> Silberleiter (2 x 0,65 mm) in symmetrischer Anordnung erzeugen eine noch nie gehörte Brillanz mit einer enormen Detailtreue. Um das Phänomen der mechanischen Schwingungen zu unterdrücken, wurden führ PE-Röhren in die Drillung eingearbeitet. Eine Teflon<sup>®</sup>-Folie sorgt für einen stabilen Mantel. Eine Aluminiumfolie und eine hochdichte Schirmung aus versilberten Drähten schützen vor hochfrequenten Einstrahlungen.

The XXL<sup>®</sup> Series 100 interconnect cable made of pure silver is based on the consequent development of the HPOCC<sup>®</sup> coppertechnology. Massive HPOCC<sup>®</sup> silver conductors (2 x 0.65 mm) in a symmetric layout produce previously unheard-of brilliance and sonic fidelity. To suppress mechanical vibrations, five PE tubes were worked into the structure. A foil made of Teflon<sup>®</sup> provides a stable coating. An aluminium foil and a shielding of silver-plated wires protect the signal from high-frequence.

2 x (O) +

OUT CD-Player | DVD-Player | Vorverstärker | Phono

XXL ® 30 CINCHSTECKER | XXL ® 30 RCA (S. 93) / CINCH | RCA

+2x(O)

|            | XXL ® SERIES 100 |                 |                             |                |          |            |
|------------|------------------|-----------------|-----------------------------|----------------|----------|------------|
| UVE* I MC* | VPE*   PS*       | ArtNr.   Art.No | Farbe   Color               | Einheit I Unit | HEK I DC | UVP I MSRP |
|            | 1 Set            | 14100           | graphitgrau   graphite grey | 2 x 0,50 m     |          |            |
|            | 1 Set            | 14101           | graphitgrau   graphite grey | 2 x 0,75 m     |          |            |
|            | 1 Set            | 14102           | graphitgrau   graphite grey | 2 x 1,00 m     |          |            |
|            | 1 Set            | 14103           | graphitgrau   graphite grey | 2 x 1,25 m     |          |            |
|            | 1 Set            | 14104           | graphitgrau   graphite grey | 2 x 1,50 m     |          |            |
|            | 1 Set            | 14105           | graphitgrau   graphite grey | 2 x 1,75 m     |          |            |
|            | 1 Set            | 14106           | graphitgrau   graphite grey | 2 x 2,00 m     |          |            |