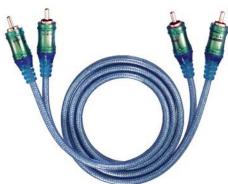

|            |                                                                |                          |                                                         | XXL ® SI                                   | ERIES <b>1</b> inc                | I XLR   <mark>XLR</mark>       | XXL ® SERIES 1 incl                    | CINCH COOL SIL                    |                                                         |                              |          |            |
|------------|----------------------------------------------------------------|--------------------------|---------------------------------------------------------|--------------------------------------------|-----------------------------------|--------------------------------|----------------------------------------|-----------------------------------|---------------------------------------------------------|------------------------------|----------|------------|
| UVE*   MC* | VPE*   PS*                                                     | ArtNr.   Art.No          | Farbe   Color                                           | Einheit I Unit                             | HEK   DC                          | UVP I MSRP                     | UVE* I MC* VPE* I PS                   | ArtNr.   Art.No                   | Farbe   Color                                           | Einheit I Unit               | HEK   DC | UVP I MSRP |
|            | 1 Set                                                          | 13130                    | kobaltblau   blue                                       | 2 x 0,50 m                                 | 77,61                             | 155,00                         | 1 Set                                  | 13120                             | kobaltblau   blue                                       | 2 x 0,50 m                   |          |            |
|            | 1 Set                                                          | 13131                    | kobaltblau   blue                                       | 2 x 0,75 m                                 | 94,96                             | 195,00                         | 1 Set                                  | 13121                             | kobaltblau   blue                                       | 2 x 0,75 m                   |          |            |
|            | 1 Set                                                          | 13132                    | kobaltblau   blue                                       | 2 x 1,00 m                                 | 112,31                            | 225,00                         | 1 Set                                  | 13122                             | kobaltblau   blue                                       | 2 x 1,00 m                   |          |            |
|            | 1 Set                                                          | 13133                    | kobaltblau   blue                                       | 2 x 1,25 m                                 | 129,65                            | 270,00                         | 1 Set                                  | 13123                             | kobaltblau   blue                                       | 2 x 1,25 m                   |          |            |
|            | 1 Set                                                          | 13134                    | kobaltblau   blue                                       | 2 x 1,50 m                                 | 146,99                            | 310,00                         | 1 Set                                  | 13124                             | kobaltblau   blue                                       | 2 x 1,50 m                   |          |            |
|            | XXL <sup>®</sup> SERIES 1 incl CINCH COOL GOLD   RCA COOL GOLD |                          |                                                         |                                            |                                   |                                |                                        |                                   |                                                         |                              |          |            |
|            |                                                                |                          | XXL ® SERIES 1 inc                                      | I CINCH COOL O                             | GOLD   RCA                        | COOL GOLD                      | XXL ® SERIES 1 inc                     | CINCH MARMO                       | RIERT   RCA MARBLE                                      |                              |          |            |
| UVE*   MC* | VPE*   PS*                                                     | ArtNr.   Art.No          |                                                         | I CINCH COOL C<br>Einheit I Unit           | GOLD   <mark>RCA</mark><br>Hekidc |                                |                                        | CINCH MARMO<br>ArtNr.   Art.No    |                                                         | Einheit I Unit               | HEK I DC | UVP I MSRP |
| UVE* I MC* | VPE* I PS*<br>1 Set                                            | ArtNr.   Art.No<br>13110 |                                                         |                                            |                                   |                                |                                        |                                   |                                                         | Einheit I Unit<br>2 x 0,50 m | HEK I DC | UVP I MSRP |
| UVE*   MC* |                                                                |                          | Farbe   Color                                           | Einheit   Unit                             | HEK I DC                          | UVP I MSRP                     | UVE* I MC* VPE* I PS                   | ArtNr.   Art.No                   | Farbe   Color                                           |                              | HEK I DC | UVP I MSRP |
| UVE*   MC* | 1 Set                                                          | 13110                    | Farbe   Color<br>kobaltblau   blue                      | Einheit I Unit<br>2 x 0,50 m               | <b>HEK I DC</b><br>77,61          | UVP I MSRP<br>155,00           | UVE* I MC* VPE* I PS<br>1 Set          | ArtNr.   Art.No<br>13100          | Farbe   Color<br>kobaltblau   blue                      | 2 x 0,50 m                   | HEK I DC | UVP I MSRP |
| UVE*   MC* | 1 Set<br>1 Set                                                 | 13110<br>13111           | Farbe   Color<br>kobaltblau   blue<br>kobaltblau   blue | Einheit I Unit<br>2 x 0,50 m<br>2 x 0,75 m | HEK I DC<br>77,61<br>94,96        | UVP I MSRP<br>155,00<br>195,00 | UVE* I MC* VPE* I PS<br>1 Set<br>1 Set | ArtNr.   Art.No<br>13100<br>13101 | Farbe   Color<br>kobaltblau   blue<br>kobaltblau   blue | 2 x 0,50 m<br>2 x 0,75 m     | HEK I DC | UVP I MSRP |