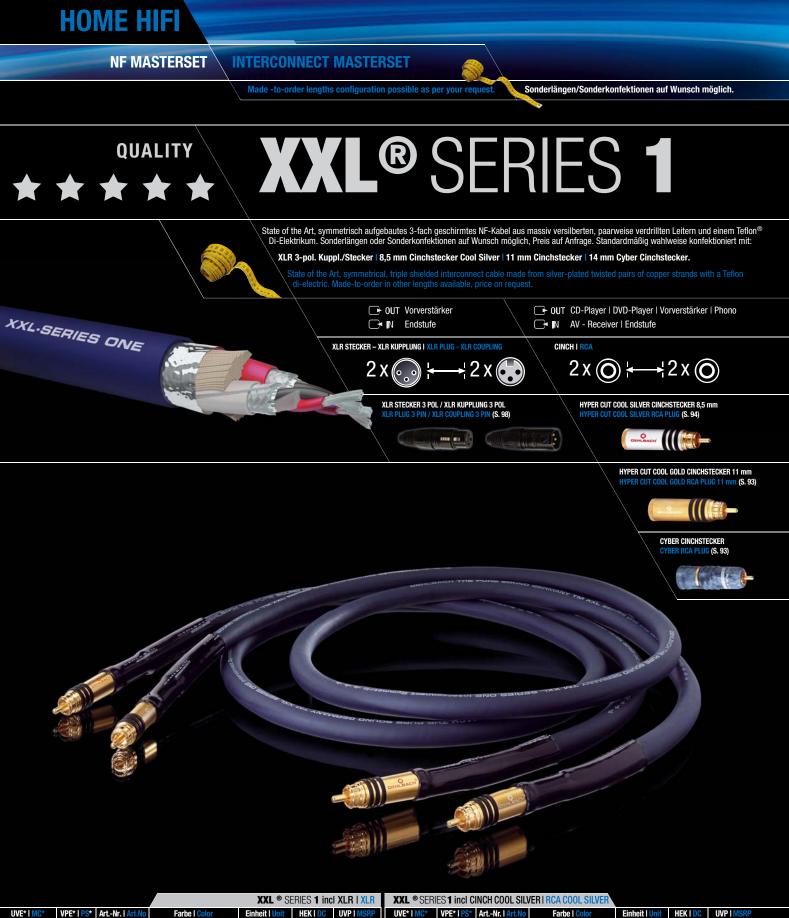

|            |                                                                |                          |                                                         | XXL ® SI                                   | ERIES <b>1</b> inc                | I XLR   <mark>XLR</mark>       | XXL ® SERIES 1 incl                    | CINCH COOL SIL                    |                                                         |                              |          |            |
|------------|----------------------------------------------------------------|--------------------------|---------------------------------------------------------|--------------------------------------------|-----------------------------------|--------------------------------|----------------------------------------|-----------------------------------|---------------------------------------------------------|------------------------------|----------|------------|
| UVE*   MC* | VPE*   PS*                                                     | ArtNr.   Art.No          | Farbe   Color                                           | Einheit I Unit                             | HEK   DC                          | UVP I MSRP                     | UVE* I MC* VPE* I PS                   | ArtNr.   Art.No                   | Farbe   Color                                           | Einheit I Unit               | HEK   DC | UVP I MSRP |
|            | 1 Set                                                          | 13130                    | kobaltblau   blue                                       | 2 x 0,50 m                                 | 77,61                             | 155,00                         | 1 Set                                  | 13120                             | kobaltblau   blue                                       | 2 x 0,50 m                   |          |            |
|            | 1 Set                                                          | 13131                    | kobaltblau   blue                                       | 2 x 0,75 m                                 | 94,96                             | 195,00                         | 1 Set                                  | 13121                             | kobaltblau   blue                                       | 2 x 0,75 m                   |          |            |
|            | 1 Set                                                          | 13132                    | kobaltblau   blue                                       | 2 x 1,00 m                                 | 112,31                            | 225,00                         | 1 Set                                  | 13122                             | kobaltblau   blue                                       | 2 x 1,00 m                   |          |            |
|            | 1 Set                                                          | 13133                    | kobaltblau   blue                                       | 2 x 1,25 m                                 | 129,65                            | 270,00                         | 1 Set                                  | 13123                             | kobaltblau   blue                                       | 2 x 1,25 m                   |          |            |
|            | 1 Set                                                          | 13134                    | kobaltblau   blue                                       | 2 x 1,50 m                                 | 146,99                            | 310,00                         | 1 Set                                  | 13124                             | kobaltblau   blue                                       | 2 x 1,50 m                   |          |            |
|            | XXL <sup>®</sup> SERIES 1 incl CINCH COOL GOLD   RCA COOL GOLD |                          |                                                         |                                            |                                   |                                |                                        |                                   |                                                         |                              |          |            |
|            |                                                                |                          | XXL ® SERIES 1 inc                                      | I CINCH COOL O                             | GOLD   RCA                        | COOL GOLD                      | XXL ® SERIES 1 inc                     | CINCH MARMO                       | RIERT   RCA MARBLE                                      |                              |          |            |
| UVE*   MC* | VPE*   PS*                                                     | ArtNr.   Art.No          |                                                         | I CINCH COOL C<br>Einheit I Unit           | GOLD   <mark>RCA</mark><br>Hekidc |                                |                                        | CINCH MARMO<br>ArtNr.   Art.No    |                                                         | Einheit I Unit               | HEK I DC | UVP I MSRP |
| UVE* I MC* | VPE* I PS*<br>1 Set                                            | ArtNr.   Art.No<br>13110 |                                                         |                                            |                                   |                                |                                        |                                   |                                                         | Einheit I Unit<br>2 x 0,50 m | HEK I DC | UVP I MSRP |
| UVE*   MC* |                                                                |                          | Farbe   Color                                           | Einheit   Unit                             | HEK I DC                          | UVP I MSRP                     | UVE* I MC* VPE* I PS                   | ArtNr.   Art.No                   | Farbe   Color                                           |                              | HEK I DC | UVP I MSRP |
| UVE*   MC* | 1 Set                                                          | 13110                    | Farbe   Color<br>kobaltblau   blue                      | Einheit I Unit<br>2 x 0,50 m               | <b>HEK I DC</b><br>77,61          | UVP I MSRP<br>155,00           | UVE* I MC* VPE* I PS<br>1 Set          | ArtNr.   Art.No<br>13100          | Farbe   Color<br>kobaltblau   blue                      | 2 x 0,50 m                   | HEK I DC | UVP I MSRP |
| UVE*   MC* | 1 Set<br>1 Set                                                 | 13110<br>13111           | Farbe   Color<br>kobaltblau   blue<br>kobaltblau   blue | Einheit I Unit<br>2 x 0,50 m<br>2 x 0,75 m | HEK I DC<br>77,61<br>94,96        | UVP I MSRP<br>155,00<br>195,00 | UVE* I MC* VPE* I PS<br>1 Set<br>1 Set | ArtNr.   Art.No<br>13100<br>13101 | Farbe   Color<br>kobaltblau   blue<br>kobaltblau   blue | 2 x 0,50 m<br>2 x 0,75 m     | HEK I DC | UVP I MSRP |