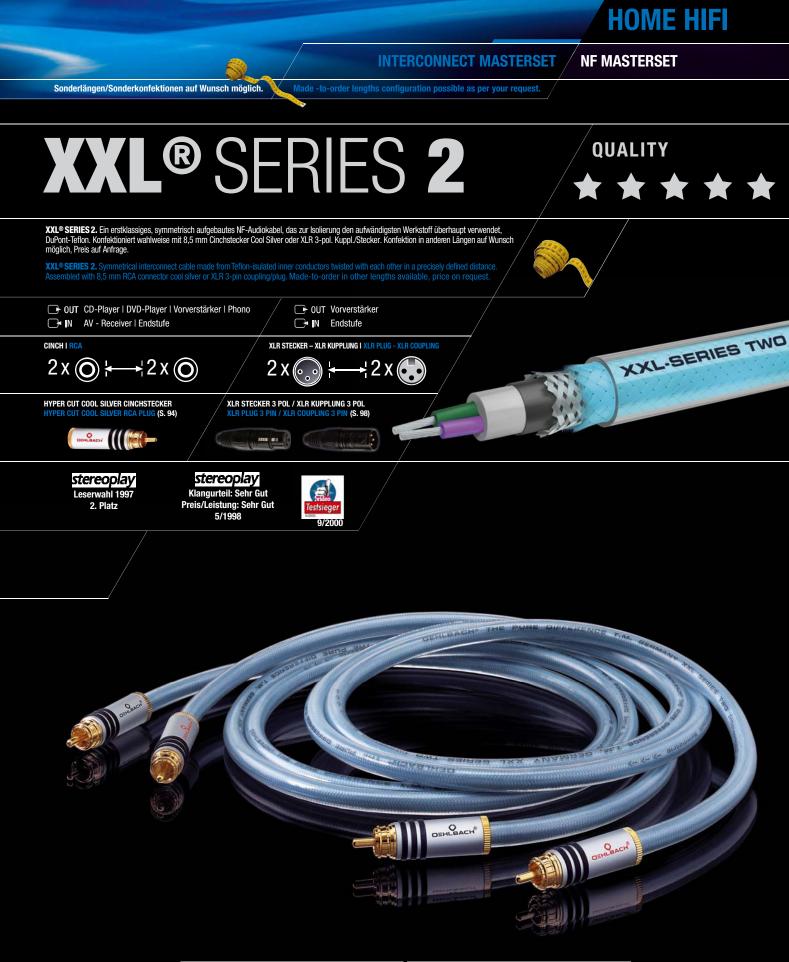

|            | XXL © SERIES 2 Incl CINCH COOL SILVER I RCA COOL SILVE |                 |                    |                |          |            |            | XXL @ SERIES 2 incl XLR   XLR |                 |                    |                |          |            |
|------------|--------------------------------------------------------|-----------------|--------------------|----------------|----------|------------|------------|-------------------------------|-----------------|--------------------|----------------|----------|------------|
| UVE* I MC* | VPE*   PS*                                             | ArtNr.   Art.No | Farbe   Color      | Einheit I Unit | HEK I DC | UVP I MSRP | UVE* I MC* | VPE*   PS*                    | ArtNr.   Art.No | Farbe   Color      | Einheit I Unit | HEK   DC | UVP I MSRP |
|            | 1 Set                                                  | 13200           | eisblau l ice blue | 2 x 0,50 m     | 67,62    | 135,00     |            | 1 Set                         | 13210           | eisblau   ice blue | 2 x 0,50 m     |          |            |
|            | 1 Set                                                  | 13201           | eisblau l ice blue | 2 x 0,75 m     | 79,97    | 155,00     |            | 1 Set                         | 13211           | eisblau   ice blue | 2 x 0,75 m     |          |            |
|            | 1 Set                                                  | 13202           | eisblau l ice blue | 2 x 1,00 m     | 92,31    | 185,00     |            | 1 Set                         | 13212           | eisblau   ice blue | 2 x 1,00 m     |          | <b>/</b>   |
|            | 1 Set                                                  | 13203           | eisblau l ice blue | 2 x 1,25 m     | 104,66   | 215,00     |            | 1 Set                         | 13213           | eisblau   ice blue | 2 x 1,25 m     |          |            |
|            | 1 Set                                                  | 13204           | eisblau l ice blue | 2 x 1,50 m     | 117,01   | 235,00     |            | 1 Set                         | 13214           | eisblau   ice blue | 2 x 1,50 m     |          |            |
|            | 1 Set                                                  | 13205           | eisblau l ice blue | 2 x 1,75 m     | 129,35   | 270,00     |            | 1 Set                         | 13215           | eisblau   ice blue | 2 x 1,75 m     |          |            |
|            | 1 Set                                                  | 13206           | eisblau l ice blue | 2 x 2,00 m     | 141,70   | 290,00     |            | 1 Set                         | 13216           | eisblau   ice blue | 2 x 2,00 m     |          |            |