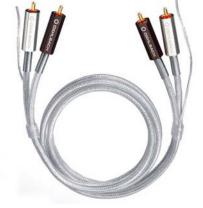

# XXL® SERIES 100 /

Das XXL<sup>®</sup> Series 100 ist ein NF-Kabel aus reinem Silber, das auf der konsequenten Weiterentwicklung der HPOCC<sup>®</sup>-Kupfertechnologie basiert. Massive HPOCC<sup>®</sup> Silberleiter (2 x 0,65 mm) in symmetrischer Anordnung erzeugen eine noch nie gehörte Brillanz mit einer enormen Detailtreue. Um das Phänomen der mechanischen Schwingungen zu unterdrücken, wurden führ PE-Röhren in die Drillung eingearbeitet. Eine Teflon<sup>®</sup>-Folie sorgt für einen stabilen Mantel. Eine Aluminiumfolie und eine hochdichte Schirmung aus versilberten Drähten schützen vor hochfrequenten Einstrahlungen.

The XXL<sup>®</sup> Series 100 interconnect cable made of pure silver is based on the consequent development of the HPOCC<sup>®</sup> coppertechnology. Massive HPOCC<sup>®</sup> silver conductors (2 x 0.65 mm) in a symmetric layout produce previously unheard-of brilliance and sonic fidelity. To suppress mechanical vibrations, five PE tubes were worked into the structure. A foil made of Teflon<sup>®</sup> provides a stable coating. An aluminium foil and a shielding of silver-plated wires protect the signal from high-frequence.