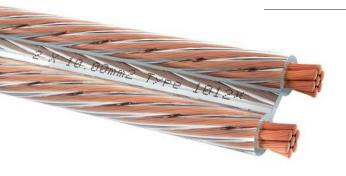

|            |                                                                |                          |                                                         | XXL ® SI                                   | ERIES <b>1</b> inc                | I XLR   <mark>XLR</mark>       | XXL ® SERIES 1 incl                    | CINCH COOL SIL                    |                                                         |                              |          |            |
|------------|----------------------------------------------------------------|--------------------------|---------------------------------------------------------|--------------------------------------------|-----------------------------------|--------------------------------|----------------------------------------|-----------------------------------|---------------------------------------------------------|------------------------------|----------|------------|
| UVE*   MC* | VPE*   PS*                                                     | ArtNr.   Art.No          | Farbe   Color                                           | Einheit I Unit                             | HEK   DC                          | UVP I MSRP                     | UVE* I MC* VPE* I PS                   | ArtNr.   Art.No                   | Farbe   Color                                           | Einheit I Unit               | HEK   DC | UVP I MSRP |
|            | 1 Set                                                          | 13130                    | kobaltblau   blue                                       | 2 x 0,50 m                                 | 77,61                             | 155,00                         | 1 Set                                  | 13120                             | kobaltblau   blue                                       | 2 x 0,50 m                   |          |            |
|            | 1 Set                                                          | 13131                    | kobaltblau   blue                                       | 2 x 0,75 m                                 | 94,96                             | 195,00                         | 1 Set                                  | 13121                             | kobaltblau   blue                                       | 2 x 0,75 m                   |          |            |
|            | 1 Set                                                          | 13132                    | kobaltblau   blue                                       | 2 x 1,00 m                                 | 112,31                            | 225,00                         | 1 Set                                  | 13122                             | kobaltblau   blue                                       | 2 x 1,00 m                   |          |            |
|            | 1 Set                                                          | 13133                    | kobaltblau   blue                                       | 2 x 1,25 m                                 | 129,65                            | 270,00                         | 1 Set                                  | 13123                             | kobaltblau   blue                                       | 2 x 1,25 m                   |          |            |
|            | 1 Set                                                          | 13134                    | kobaltblau   blue                                       | 2 x 1,50 m                                 | 146,99                            | 310,00                         | 1 Set                                  | 13124                             | kobaltblau   blue                                       | 2 x 1,50 m                   |          |            |
|            | XXL <sup>®</sup> SERIES 1 incl CINCH COOL GOLD   RCA COOL GOLD |                          |                                                         |                                            |                                   |                                |                                        |                                   |                                                         |                              |          |            |
|            |                                                                |                          | XXL ® SERIES 1 inc                                      | I CINCH COOL O                             | GOLD   RCA                        | COOL GOLD                      | XXL ® SERIES 1 inc                     | CINCH MARMO                       | RIERT   RCA MARBLE                                      |                              |          |            |
| UVE*   MC* | VPE*   PS*                                                     | ArtNr.   Art.No          |                                                         | I CINCH COOL C<br>Einheit I Unit           | GOLD   <mark>RCA</mark><br>Hekidc |                                |                                        | CINCH MARMO<br>ArtNr.   Art.No    |                                                         | Einheit I Unit               | HEK I DC | UVP I MSRP |
| UVE* I MC* | VPE* I PS*<br>1 Set                                            | ArtNr.   Art.No<br>13110 |                                                         |                                            |                                   |                                |                                        |                                   |                                                         | Einheit I Unit<br>2 x 0,50 m | HEK I DC | UVP I MSRP |
| UVE*   MC* |                                                                |                          | Farbe   Color                                           | Einheit   Unit                             | HEK I DC                          | UVP I MSRP                     | UVE* I MC* VPE* I PS                   | ArtNr.   Art.No                   | Farbe   Color                                           |                              | HEK I DC | UVP I MSRP |
| UVE*   MC* | 1 Set                                                          | 13110                    | Farbe   Color<br>kobaltblau   blue                      | Einheit I Unit<br>2 x 0,50 m               | <b>HEK I DC</b><br>77,61          | UVP I MSRP<br>155,00           | UVE* I MC* VPE* I PS<br>1 Set          | ArtNr.   Art.No<br>13100          | Farbe   Color<br>kobaltblau   blue                      | 2 x 0,50 m                   | HEK I DC | UVP I MSRP |
| UVE*   MC* | 1 Set<br>1 Set                                                 | 13110<br>13111           | Farbe   Color<br>kobaltblau   blue<br>kobaltblau   blue | Einheit I Unit<br>2 x 0,50 m<br>2 x 0,75 m | HEK I DC<br>77,61<br>94,96        | UVP I MSRP<br>155,00<br>195,00 | UVE* I MC* VPE* I PS<br>1 Set<br>1 Set | ArtNr.   Art.No<br>13100<br>13101 | Farbe   Color<br>kobaltblau   blue<br>kobaltblau   blue | 2 x 0,50 m<br>2 x 0,75 m     | HEK I DC | UVP I MSRP |

|            | XXL © SERIES 2 Incl CINCH COOL SILVER I RCA COOL SILVE |                 |                    |                |          |            |            | XXL @ SERIES 2 incl XLR   XLR |                 |                    |                |          |            |
|------------|--------------------------------------------------------|-----------------|--------------------|----------------|----------|------------|------------|-------------------------------|-----------------|--------------------|----------------|----------|------------|
| UVE* I MC* | VPE*   PS*                                             | ArtNr.   Art.No | Farbe   Color      | Einheit I Unit | HEK I DC | UVP I MSRP | UVE* I MC* | VPE*   PS*                    | ArtNr.   Art.No | Farbe   Color      | Einheit I Unit | HEK   DC | UVP I MSRP |
|            | 1 Set                                                  | 13200           | eisblau l ice blue | 2 x 0,50 m     | 67,62    | 135,00     |            | 1 Set                         | 13210           | eisblau   ice blue | 2 x 0,50 m     |          |            |
|            | 1 Set                                                  | 13201           | eisblau l ice blue | 2 x 0,75 m     | 79,97    | 155,00     |            | 1 Set                         | 13211           | eisblau   ice blue | 2 x 0,75 m     |          |            |
|            | 1 Set                                                  | 13202           | eisblau l ice blue | 2 x 1,00 m     | 92,31    | 185,00     |            | 1 Set                         | 13212           | eisblau   ice blue | 2 x 1,00 m     |          | <b>/</b>   |
|            | 1 Set                                                  | 13203           | eisblau l ice blue | 2 x 1,25 m     | 104,66   | 215,00     |            | 1 Set                         | 13213           | eisblau   ice blue | 2 x 1,25 m     |          |            |
|            | 1 Set                                                  | 13204           | eisblau l ice blue | 2 x 1,50 m     | 117,01   | 235,00     |            | 1 Set                         | 13214           | eisblau   ice blue | 2 x 1,50 m     |          |            |
|            | 1 Set                                                  | 13205           | eisblau l ice blue | 2 x 1,75 m     | 129,35   | 270,00     |            | 1 Set                         | 13215           | eisblau   ice blue | 2 x 1,75 m     |          |            |
|            | 1 Set                                                  | 13206           | eisblau l ice blue | 2 x 2,00 m     | 141,70   | 290,00     |            | 1 Set                         | 13216           | eisblau   ice blue | 2 x 2,00 m     |          |            |