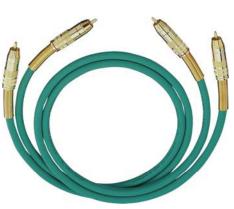

| QUALITY       | Silver Express Plus | 2 Cinch          |              |                  | 2 Cinch          | ► OUT Phono              |          |            |  |
|---------------|---------------------|------------------|--------------|------------------|------------------|--------------------------|----------|------------|--|
| <b>★★★</b> ★☆ | Silver Express Plus | 2 Cinch<br>2 RCA | 2 x 🔘 🛓      | → 2 × <b>(</b> ) | 2 Cinch<br>2 RCA | AV - Receiver, Vorverstä | rker     |            |  |
|               |                     | UVE*   MC*       | VPE* I PS*   | ArtNr. I Art.No  | Farbe   Color    | Einheit I Unit           | HEK I DC | UVP I MSRP |  |
|               |                     | 12 Stk.   Pcs.   | 1 Stk.   Pc. | 2600             | silber   silver  | 0,5 m                    |          |            |  |
|               |                     | 12 Stk.   Pcs.   | 1 Stk.   Pc. | 2601             | silber   silver  | 1,0 m                    |          |            |  |
|               |                     |                  |              |                  |                  |                          |          |            |  |

Bestechend hochwertiges, koaxial aufgebautes NF-Kabel mit zusätzlicher Masseleitung, versilberten Innenleitern und Schirmung. Optimiert für die Verbindung hochwertiger Phono-Hifikomponenten mit analoger Signalübertragung.

Impressive, high quality interconnect cable with a coaxial construction and silverplated inner conductors and silver plated shielding. Perfectly designed for an analog connection of high quality phono components.