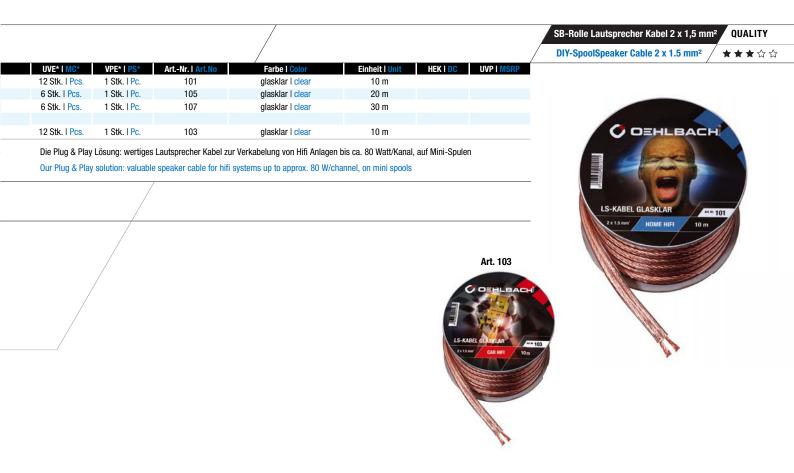

|
| 6 Stk.   Pcs           | s. 1 Stk.   Pc. | 108             | glasklar   clear | 30 m           |          |            |                                                             |
|                        |                 |                 |                  |                |          |            |                                                             |
| 12 Stk.   Pc           | s. 1 Stk.   Pc. | 104             | glasklar   clear | 10 m           |          |            |                                                             |

Die Plug & Play Lösung: wertiges Lautsprecher Kabel zur Verkabelung von Hifi Anlagen bis ca. 120 Watt/Kanal, auf Mini-Spulen Our Plug & Play solution: valuable speaker cable for hifi systems up to approx. 120 W/channel, on mini spools







| ΗΟΝ           | AE HIFI                 |                     |                    |                         |