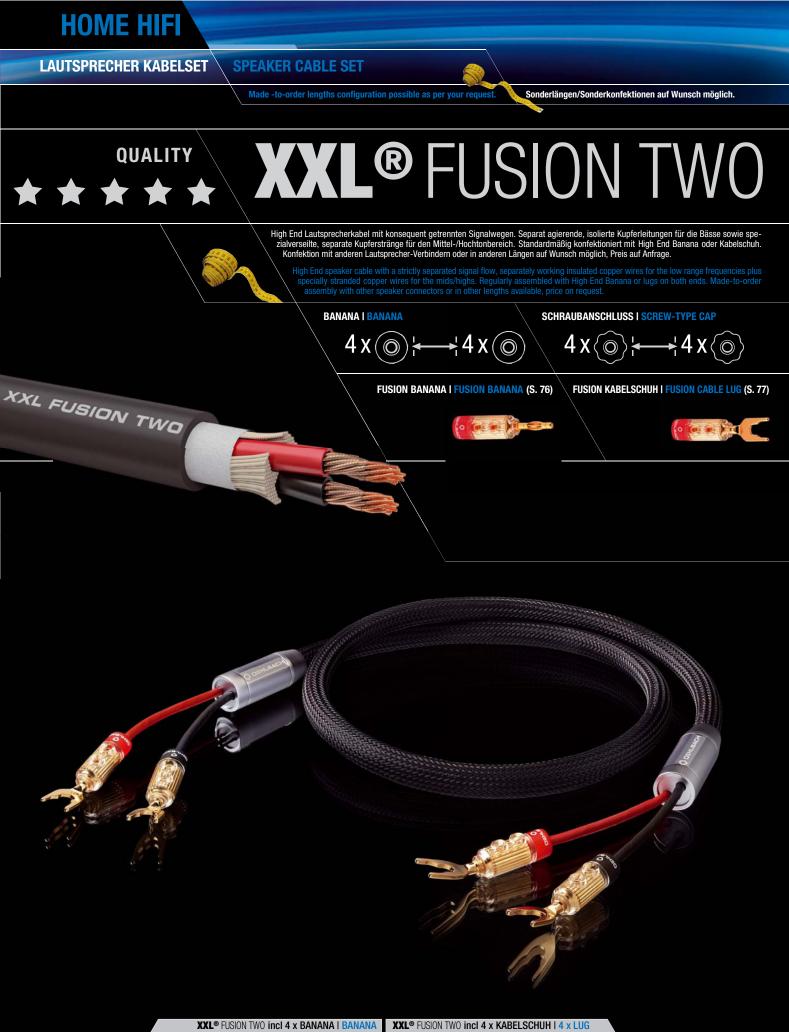

# XXL® SERIES 100 /

Das XXL<sup>®</sup> Series 100 ist ein NF-Kabel aus reinem Silber, das auf der konsequenten Weiterentwicklung der HPOCC<sup>®</sup>-Kupfertechnologie basiert. Massive HPOCC<sup>®</sup> Silberleiter (2 x 0,65 mm) in symmetrischer Anordnung erzeugen eine noch nie gehörte Brillanz mit einer enormen Detailtreue. Um das Phänomen der mechanischen Schwingungen zu unterdrücken, wurden führ PE-Röhren in die Drillung eingearbeitet. Eine Teflon<sup>®</sup>-Folie sorgt für einen stabilen Mantel. Eine Aluminiumfolie und eine hochdichte Schirmung aus versilberten Drähten schützen vor hochfrequenten Einstrahlungen.

The XXL<sup>®</sup> Series 100 interconnect cable made of pure silver is based on the consequent development of the HPOCC<sup>®</sup> coppertechnology. Massive HPOCC<sup>®</sup> silver conductors (2 x 0.65 mm) in a symmetric layout produce previously unheard-of brilliance and sonic fidelity. To suppress mechanical vibrations, five PE tubes were worked into the structure. A foil made of Teflon<sup>®</sup> provides a stable coating. An aluminium foil and a shielding of silver-plated wires protect the signal from high-frequence.

2 x (O) +

OUT CD-Player | DVD-Player | Vorverstärker | Phono

XXL ® 30 CINCHSTECKER | XXL ® 30 RCA (S. 93) / CINCH | RCA

+2x(O)

|            | XXL ® SERIES 100 |                 |                             |                |          |            |
|------------|------------------|-----------------|-----------------------------|----------------|----------|------------|
| UVE* I MC* | VPE*   PS*       | ArtNr.   Art.No | Farbe   Color               | Einheit I Unit | HEK I DC | UVP I MSRP |
|            | 1 Set            | 14100           | graphitgrau   graphite grey | 2 x 0,50 m     |          |            |
|            | 1 Set            | 14101           | graphitgrau   graphite grey | 2 x 0,75 m     |          |            |
|            | 1 Set            | 14102           | graphitgrau   graphite grey | 2 x 1,00 m     |          |            |
|            | 1 Set            | 14103           | graphitgrau   graphite grey | 2 x 1,25 m     |          |            |
|            | 1 Set            | 14104           | graphitgrau   graphite grey | 2 x 1,50 m     |          |            |
|            | 1 Set            | 14105           | graphitgrau   graphite grey | 2 x 1,75 m     |          |            |
|            | 1 Set            | 14106           | graphitgrau   graphite grey | 2 x 2,00 m     |          |            |